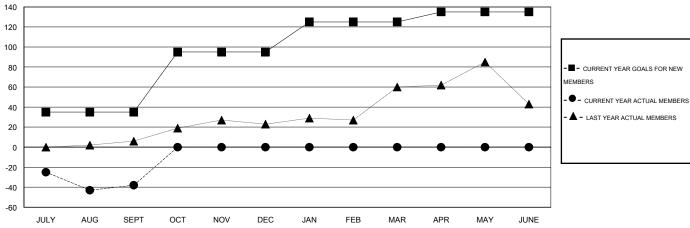

## GOALS AND ACTUAL MEMBERS CUMULATIVE

| -■-  | CURRENT YEAR GOALS FOR NEW |
|------|----------------------------|
| MEMB | ERS                        |

- LAST YEAR ACTUAL MEMBERS

| DROPPED CLUBS: 1 |    |
|------------------|----|
| DROPPED MEMBERS  |    |
| DECEASED         | 6  |
| CLUB CANCELLED   | 0  |
| OTHER            | 63 |
| TOTAL            | 69 |

## **LOCATION CALIFORNIA**

GMT CA 1

| Clubs  RESULTS FOR 2015-2016 |                  |           |                  |                  | Members               |                    |                                     |                    |                  |
|------------------------------|------------------|-----------|------------------|------------------|-----------------------|--------------------|-------------------------------------|--------------------|------------------|
|                              |                  |           |                  |                  | RESULTS FOR 2015-2016 |                    |                                     |                    |                  |
| QUARTER                      | NEW CLUB<br>GOAL | NEW CLUBS | DROPPED<br>CLUBS | NET<br>GAIN/LOSS | QUARTER               | NEW MEMBER<br>GOAL | CHARTER AND<br>NEW MEMBERS<br>ADDED | DROPPED<br>MEMBERS | NET<br>GAIN/LOSS |
| JULY/AUG/SEPT                | 1                | 0         | 1                | -1               | JULY/AUG/SEPT         | 35                 | 31                                  | 69                 | -38              |
| OCT/NOV/DEC                  | 2                | 0         | 0                | 0                | OCT/NOV/DEC           | 60                 | 0                                   | 0                  | 0                |
| JAN/FEB/MAR                  | 1                | 0         | 0                | 0                | JAN/FEB/MAR           | 30                 | 0                                   | 0                  | 0                |
| APR/MAY/JUNE                 | 0                | 0         | 0                | 0                | APR/MAY/JUNE          | 10                 | 0                                   | 0                  | 0                |