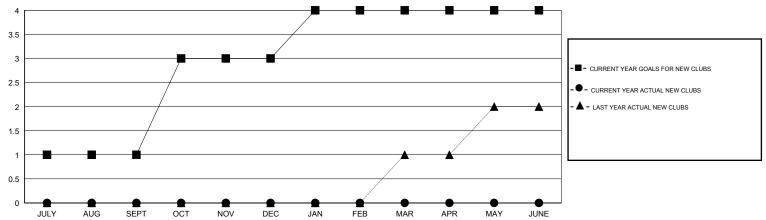

## GOALS AND ACTUAL NEW CLUBS CUMULATIVE

## **LOCATION CALIFORNIA**

GMT CA 1

| Clubs  RESULTS FOR 2015-2016 |                  |           |                  |                  | Members               |                    |                                     |                    |                  |
|------------------------------|------------------|-----------|------------------|------------------|-----------------------|--------------------|-------------------------------------|--------------------|------------------|
|                              |                  |           |                  |                  | RESULTS FOR 2015-2016 |                    |                                     |                    |                  |
| QUARTER                      | NEW CLUB<br>GOAL | NEW CLUBS | DROPPED<br>CLUBS | NET<br>GAIN/LOSS | QUARTER               | NEW MEMBER<br>GOAL | CHARTER AND<br>NEW MEMBERS<br>ADDED | DROPPED<br>MEMBERS | NET<br>GAIN/LOSS |
| JULY/AUG/SEPT                | 1                | 0         | 1                | -1               | JULY/AUG/SEPT         | 35                 | 31                                  | 69                 | -38              |
| OCT/NOV/DEC                  | 2                | 0         | 0                | 0                | OCT/NOV/DEC           | 60                 | 0                                   | 0                  | 0                |
| JAN/FEB/MAR                  | 1                | 0         | 0                | 0                | JAN/FEB/MAR           | 30                 | 0                                   | 0                  | 0                |
| APR/MAY/JUNE                 | 0                | 0         | 0                | 0                | APR/MAY/JUNE          | 10                 | 0                                   | 0                  | 0                |